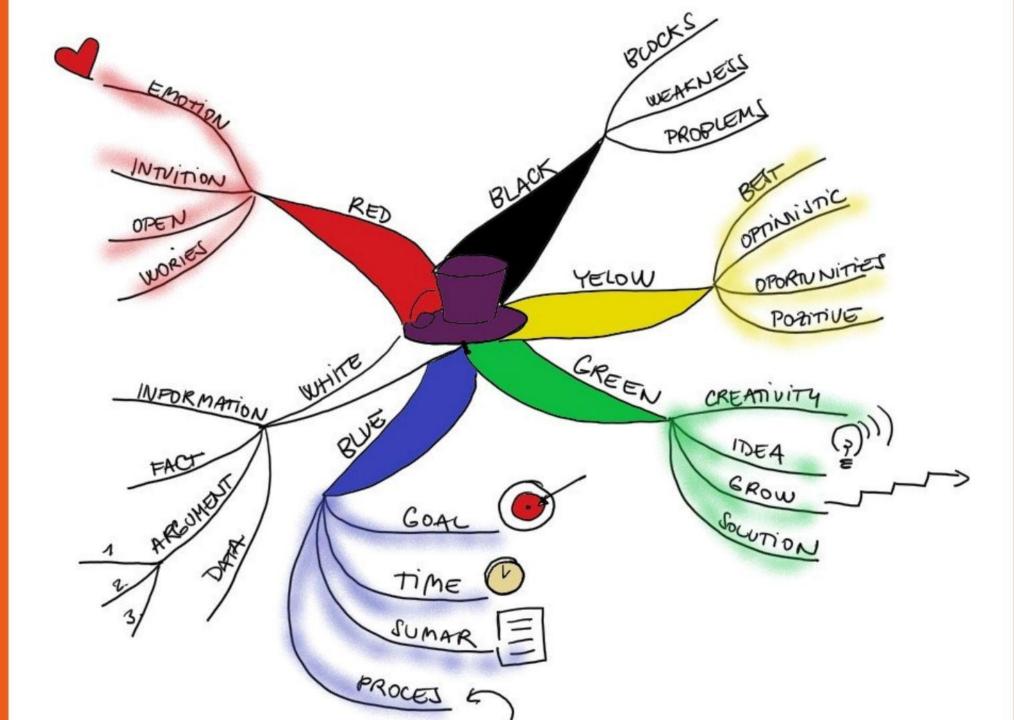

### MIND MAP

VISUAL TOOL TAKING NOTES

BRAIN FUNCTION

BRAIN FUNCTION THINKING

## RULES FOR TENTACLES

MAXIMUM SEVEN DIFFERENT COLORS

NARROWING AND TWISTING