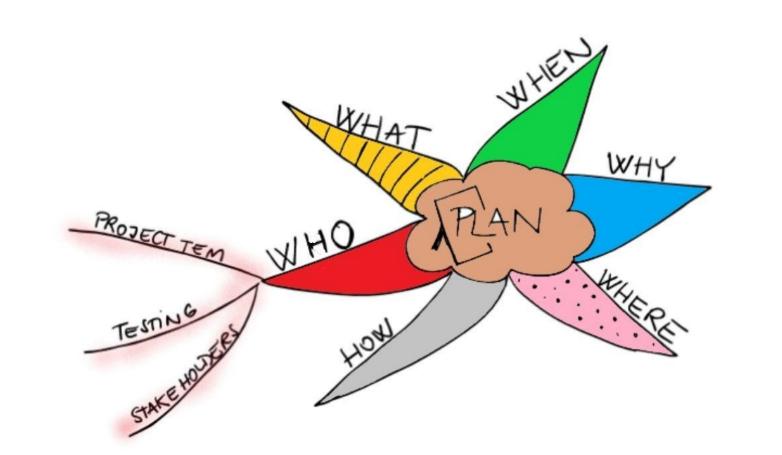

## RULES FOR TENTACLES

MAXIMUM SEVEN DIFFERENT COLORS

NARROWING AND TWISTING

PROJECT TEAM

**DECISION ANALYSIS** 