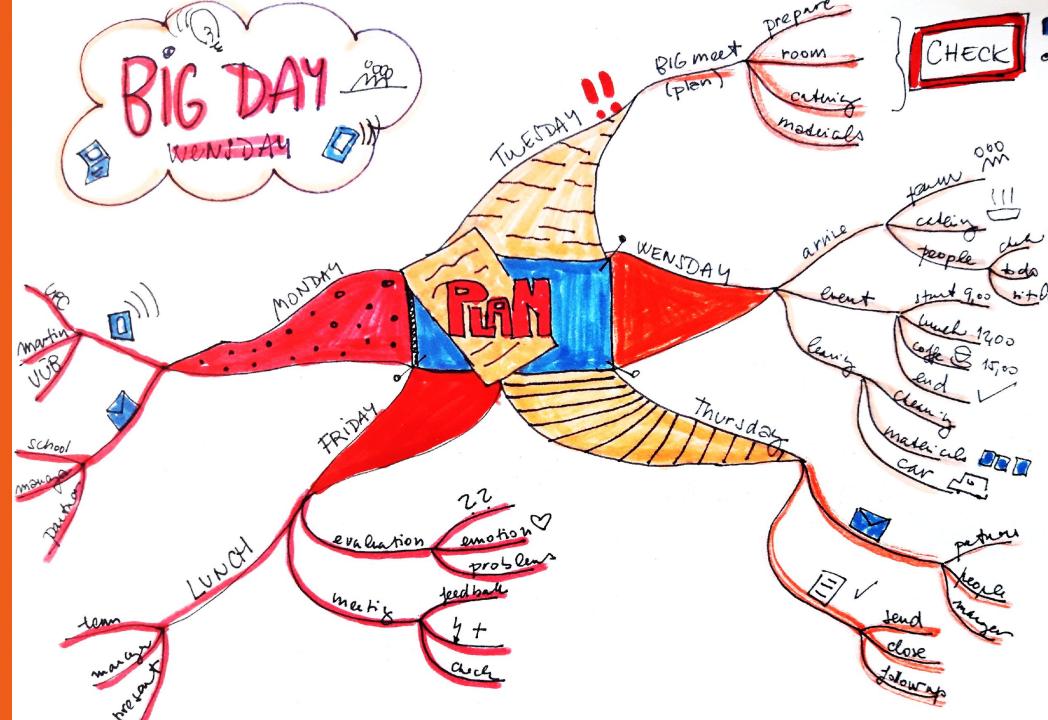

#### PLAN

## RULES FOR TENTACLES

MAXIMUM SEVEN DIFFERENT COLORS

NARROWING AND TWISTING

### **PICTURES**

**ICONS** 

1 = 1000 WORDS