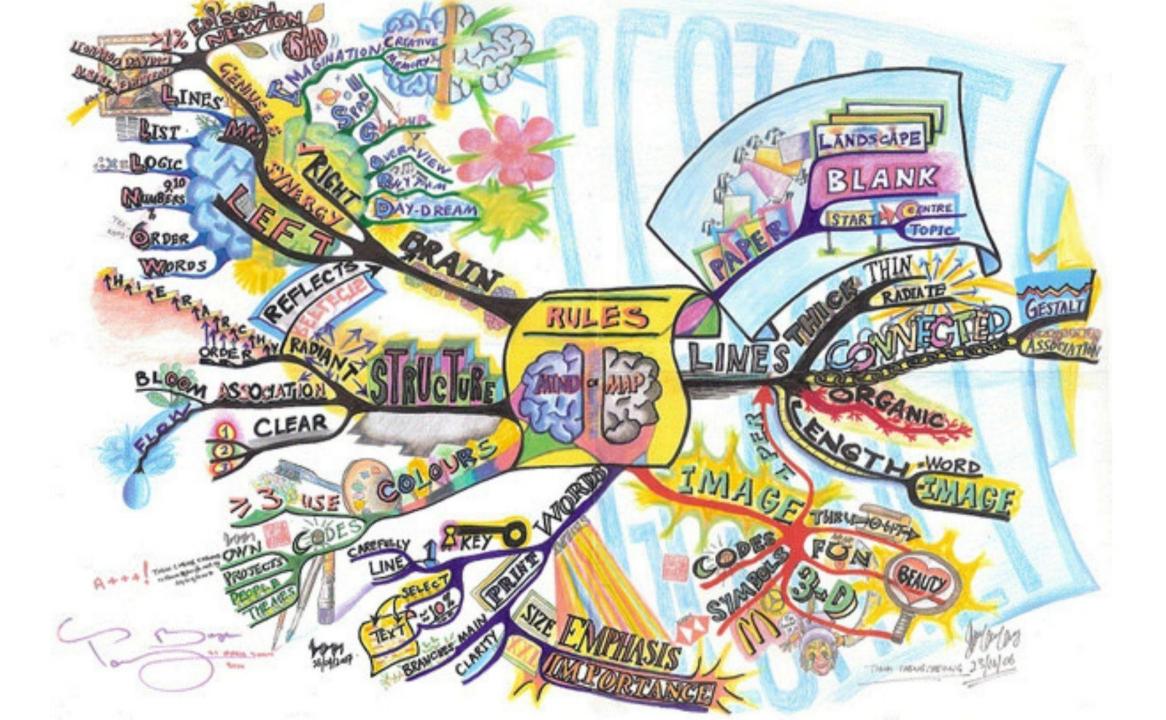

#### Mind map

### MIND MAP

VISUAL TOOL TAKING NOTES

BRAIN FUNCTION

BRAIN FUNCTION THINKING

## RULES FOR TENTACLES

MAXIMUM SEVEN DIFFERENT COLORS

NARROWING AND TWISTING

### **PICTURES**

**ICONS** 

1 = 1000 WORDS